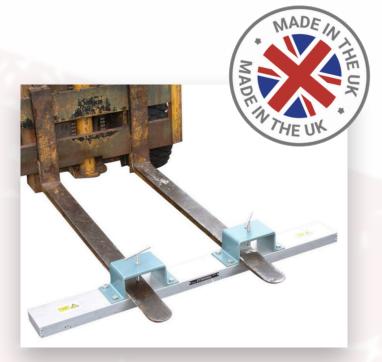

## **Magnetic Forklift Sweeper**

Ideal for keeping car parks, container depots and warehouses free from metal debris such as swarf, nails, nuts & bolts etc., the forklift magnetic sweep magnet simply slides onto the forklift forks, offering quick and easy operation.

With a corrosion resistant, robust design, this forklift magnetic sweeper will pick up metal contamination from approx 4-5" off the ground. The magnetic surface of the sweeper is easily cleaned, and once your cleaning operations are complete, the forklift magnet can be removed from the forklift for use at a later date.

Features & Benefits

- Strong magnetism suitable for picking up metal debris 4-5" from the ground
- Robust design providing long service life properties
- 'T' screw retention to forklift forks ensures magnet is safely retained to the lift truck
- Non magnetised cleaning strip allows metal debris to be easily brushed off
- 'CE' marked and supplied with Certificate for Conformity to meet health & safety regulations
- Magnet is 1500 Gauss
- 1200mm, 1500mm and 1800mm available.