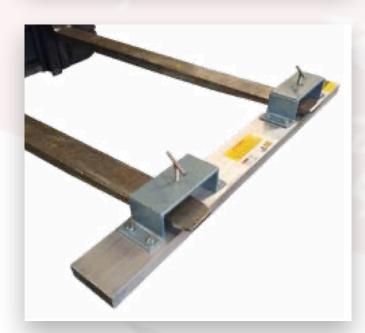

## **Magnetic Forklift Sweeper**

Ideal for keeping car parks, container depots and warehouses free from metal debris such as swarf, nails, nuts & bolts etc., the forklift magnetic sweep magnet simply slides onto the forklift forks, offering quick and easy operation.

With a corrosion resistant, robust design, this forklift magnetic sweeper will pick up metal contamination from approx 4-5" off the ground. The magnetic surface of the sweeper is easily cleaned, and once your cleaning operations are complete, the forklift magnet can be removed from the forklift for use at a later date.

Features & Benefits

- Strong magnetism suitable for picking up metal debris 4-5" from the ground
- Robust design providing long service life properties
- 'T' screw retention to forklift forks ensures magnet is safely retained to the lift truck
- Non magnetised cleaning strip allows metal debris to be easily brushed off
- 'CE' marked and supplied with Certificate for Conformity to meet health & safety regulations
- Magnet is 1500 Gauss
- 1200mm, 1500mm and 1800mm available.